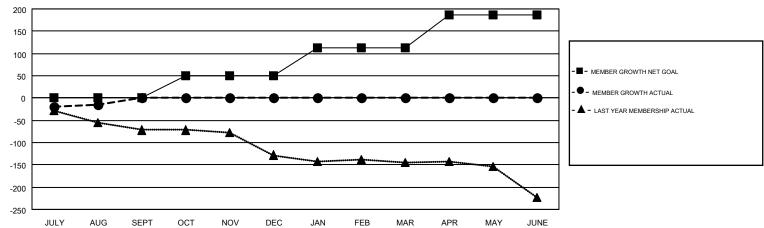

## GMT MONTHLY MEMBERSHIP PROGRESS REPORT

Multiple District 17

Results as of: 8/31/2018

LOCATION: KANSAS

| GMT: WILLIAN  | A PHILLIPI    |             |               |                                |                           |                         | GMT CA 1                                           |  |
|---------------|---------------|-------------|---------------|--------------------------------|---------------------------|-------------------------|----------------------------------------------------|--|
|               | Club          | os          |               | Members  RESULTS FOR 2018-2019 |                           |                         |                                                    |  |
|               | RESULTS FOI   | R 2018-2019 |               |                                |                           |                         |                                                    |  |
| QUARTER       | NEW CLUB GOAL | NEW CLUBS   | DROPPED CLUBS | QUARTER                        | MEMBER GROWTH NET<br>GOAL | MEMBER GROWTH<br>ACTUAL | DROPPED<br>MEMBERS ACTUAL<br>(including transfers) |  |
| JULY/AUG/SEPT | 0             | 0           | 1             | JULY/AUG/SEPT                  | 0                         | 50                      | 58                                                 |  |
| OCT/NOV/DEC   | 1             | 0           | 0             | OCT/NOV/DEC                    | 50                        | 0                       | 0                                                  |  |
| JAN/FEB/MAR   | 0             | 0           | 0             | JAN/FEB/MAR                    | 62                        | 0                       | 0                                                  |  |
| APR/MAY/JUNE  | 2             | 0           | 0             | APR/MAY/JUNE                   | 75                        | 0                       | 0                                                  |  |

## GOALS AND ACTUAL MEMBERS CUMULATIVE

| DROPPED CLUBS: 1  DROPPED MEMBERS                                              |    | 29 CLUBS OF 234 ADDED 1 OR MORE<br>NEW MEMBERS | GENDER DISTF<br>MALE<br>FEMALE     | , , , , , , , , , , , , , , , , , , , , |       |
|--------------------------------------------------------------------------------|----|------------------------------------------------|------------------------------------|-----------------------------------------|-------|
| DECEASED                                                                       | 16 | CLICK HERE FOR CUMULATIVE                      | TOTAL FAMILY UNIT MEMBERS          |                                         | 1,009 |
| CLUB CANCELLED         0           OTHER         42           TOTAL         58 |    | MEMBERSHIP DATA                                | FAMILY MEMBERS PAYING HALF<br>DUES |                                         | 514   |