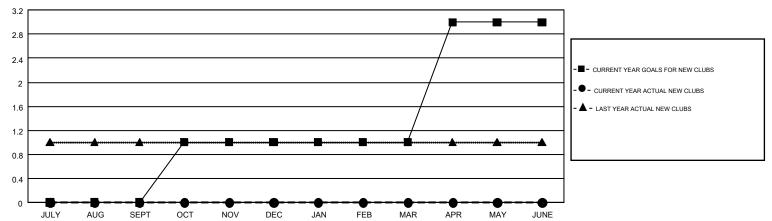

## GMT MONTHLY MEMBERSHIP PROGRESS REPORT

Multiple District 17

Results as of: 8/31/2018

LOCATION: KANSAS

| GMT: WILLIAN  | A PHILLIPI    |             |               |                                |                           |                         | GMT CA 1                                           |  |
|---------------|---------------|-------------|---------------|--------------------------------|---------------------------|-------------------------|----------------------------------------------------|--|
|               | Club          | os          |               | Members  RESULTS FOR 2018-2019 |                           |                         |                                                    |  |
|               | RESULTS FOI   | R 2018-2019 |               |                                |                           |                         |                                                    |  |
| QUARTER       | NEW CLUB GOAL | NEW CLUBS   | DROPPED CLUBS | QUARTER                        | MEMBER GROWTH NET<br>GOAL | MEMBER GROWTH<br>ACTUAL | DROPPED<br>MEMBERS ACTUAL<br>(including transfers) |  |
| JULY/AUG/SEPT | 0             | 0           | 1             | JULY/AUG/SEPT                  | 0                         | 50                      | 58                                                 |  |
| OCT/NOV/DEC   | 1             | 0           | 0             | OCT/NOV/DEC                    | 50                        | 0                       | 0                                                  |  |
| JAN/FEB/MAR   | 0             | 0           | 0             | JAN/FEB/MAR                    | 62                        | 0                       | 0                                                  |  |
| APR/MAY/JUNE  | 2             | 0           | 0             | APR/MAY/JUNE                   | 75                        | 0                       | 0                                                  |  |

## GOALS AND ACTUAL NEW CLUBS CUMULATIVE